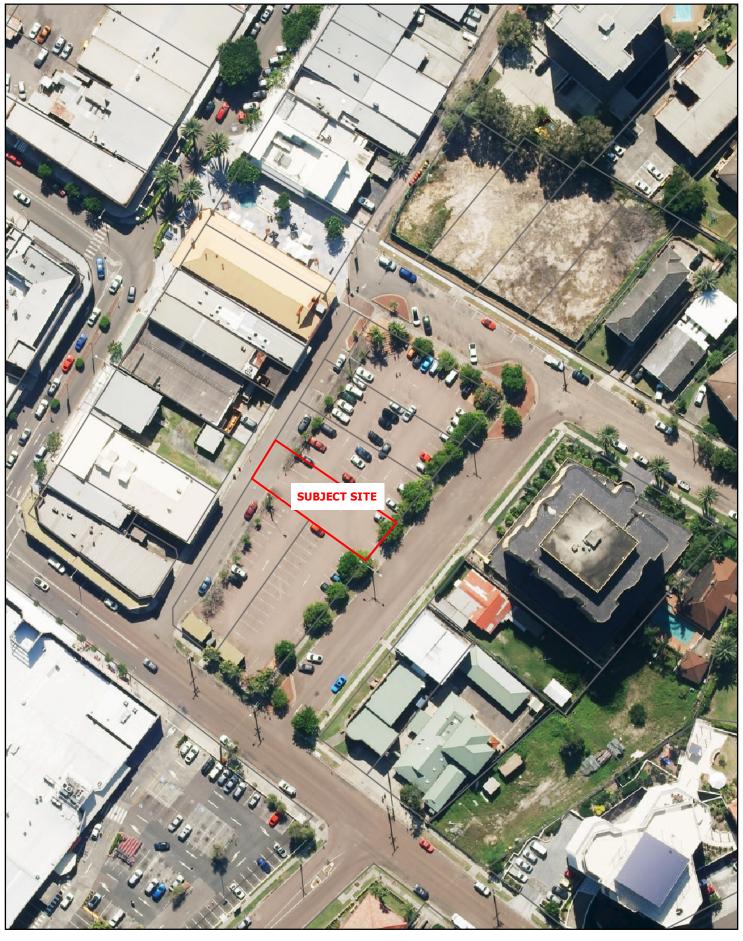

# Introduction

Under Part 2, Division 1 of the *Local Government Act 1993* (LG Act) all public land must be classified as either "community" or "operational" land.

The Short Street Car Park is known as 10 Dening Street, The Entrance which is comprised of 3 titles, including:

- Column 1: The Entrance
- Column 2: Lot G DP 348221, 10 Dening Street

A plan showing the land subject to this planning proposal is contained in Attachment 3.

Reclassification of 10 Dening St, The Entrance

# Part 4 Mapping

Refer to Attachment 3 for a map of the subject site. There are no formal changes to the LEP maps required.